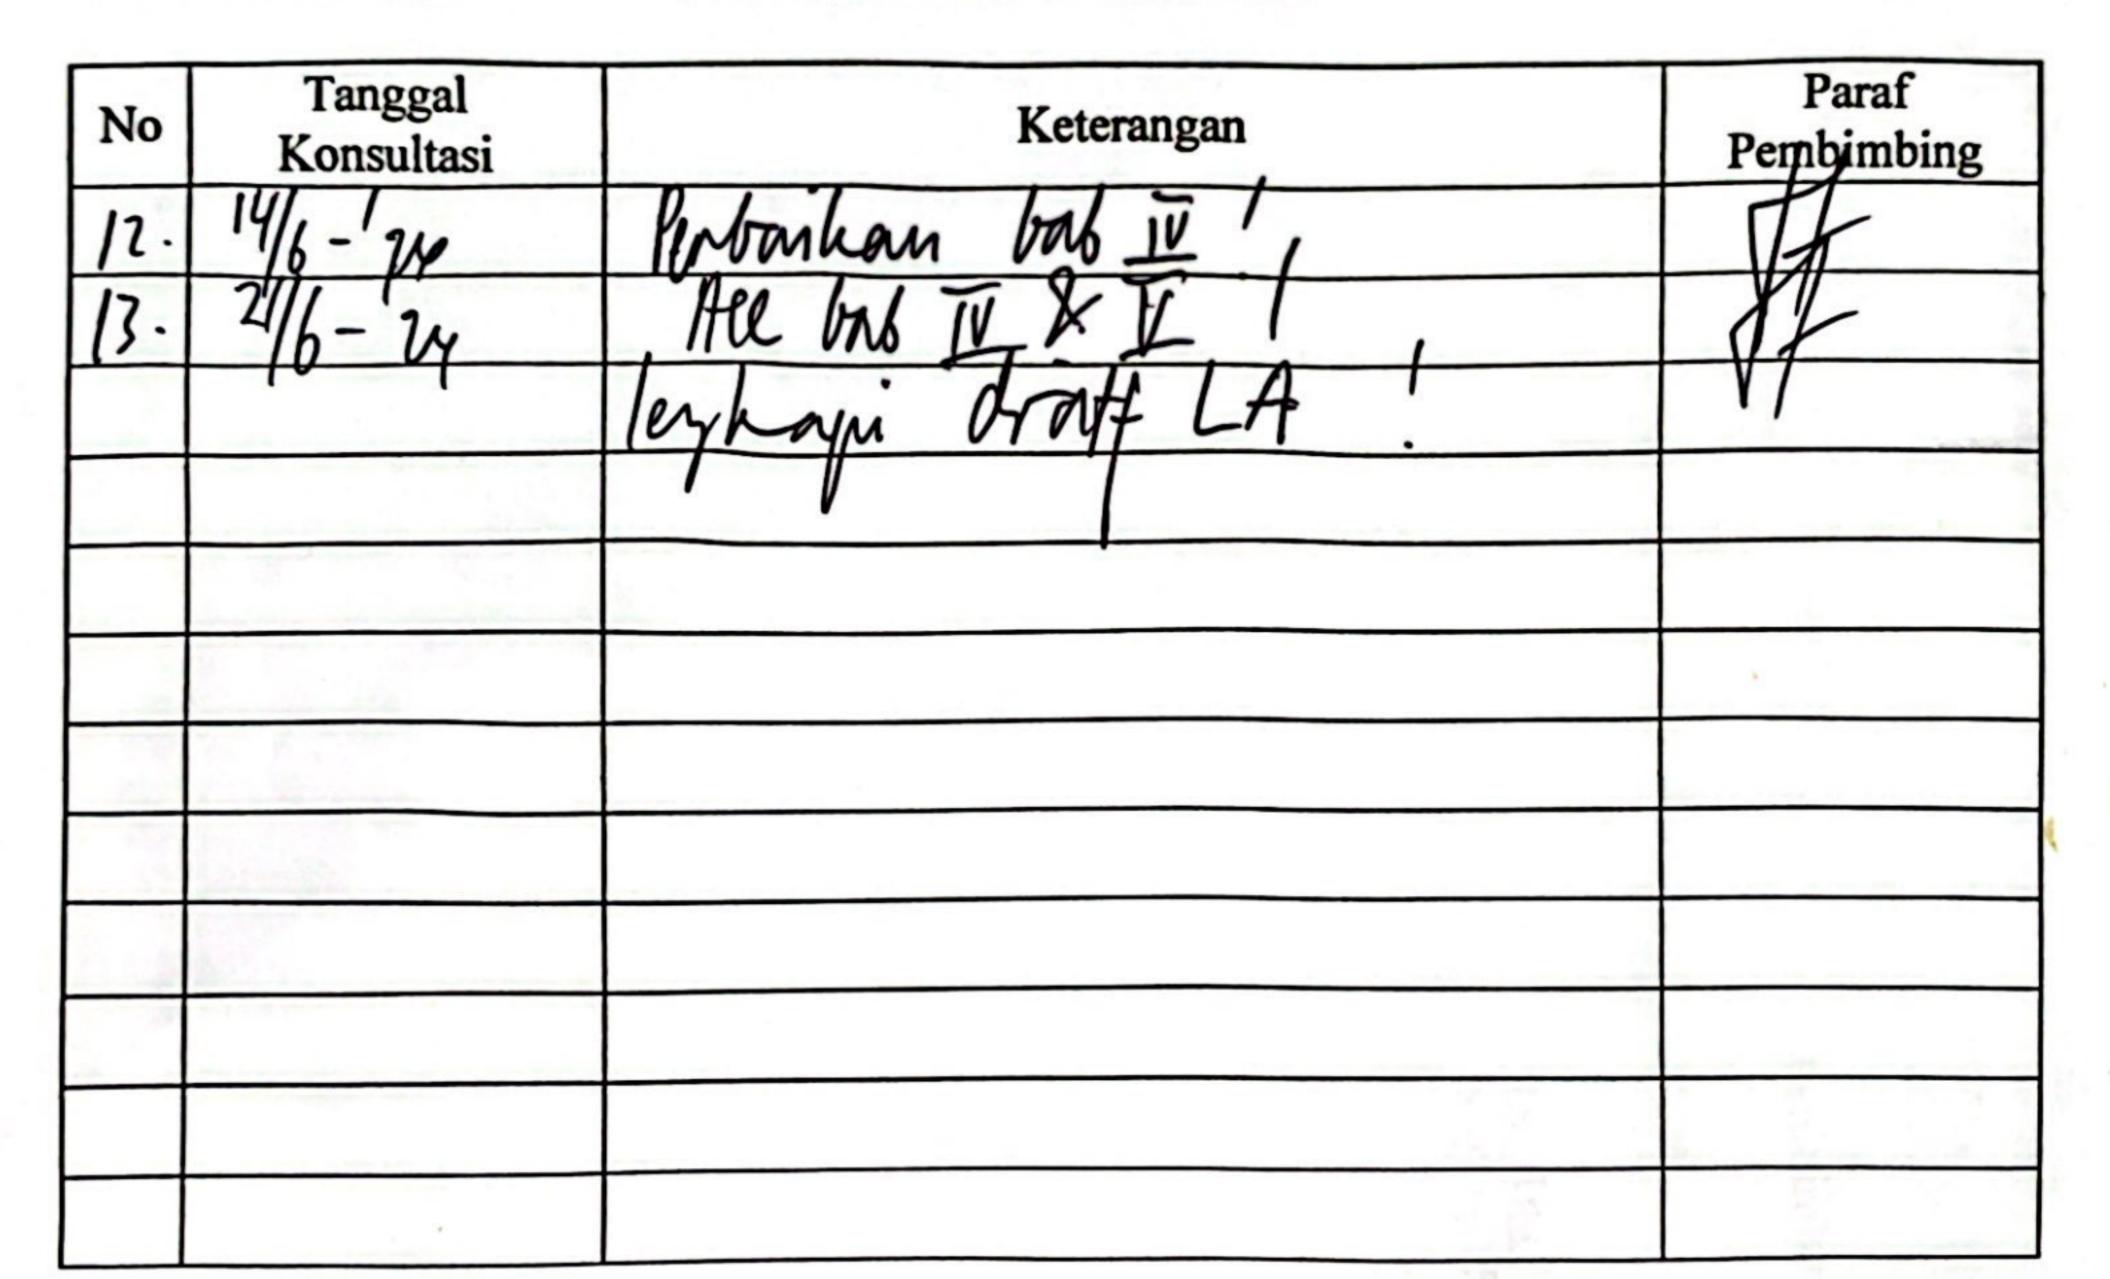

monun

: Akuntansi / DIII Akuntansi

: Rancangan Sistem Informasi Akuntansi Penerimaan dan Pengeluaran Kas Pada CV Jurai Muda Utama Berbasis Microsoft Acces

: Sandrayati, S.E., M.Si., Ak., CA.

| No  | Tanggal<br>Konsultasi | Keterangan                         | Paraf<br>Pempimbing |
|-----|-----------------------|------------------------------------|---------------------|
| 1.  | 65/3-6024             | lotnihan propoal!                  | TH.                 |
| 2.  | 15/3-2024             | Portaikan proposel                 | 1HA                 |
| 3   | 22/3-2024             | All proport' langetton bab I       | Ĥ.                  |
| Y.  | Sy-wy                 | Pertonikan bob I'                  | "HI                 |
| 5.  | My - wy               | Pertrikan hab F                    | VI/                 |
| 6.  | 26/M- 2024            | ACC proposed bab I 'Trudean bab II | At h                |
| 7.  | 7/5- 24               | Perbulan bab II !                  | THE                 |
| Ø · | 15- 24                | AU bab II Temsknin bab II!         | HT.                 |
| 1.  | 11/5 - 14             | lezhenni dohumen & arthm           | H                   |
|     |                       | Pata? dicap & dipatat pendi        |                     |
| ()  | 21-5-24               | Ace bob II! Timsbach bob IV!       | H.                  |
| .   | 31/5-24               | Perbrikan bab IV                   | TI-                 |