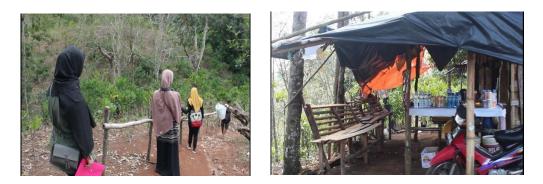

Figure 4.4 The situation of the the Curup Panjang waterfall

When the first observation in Curup Panjang waterfall the writer came to curup when dry season. So, the water of waterfall is very natural. For the next observation, the writer came back again in curup panjang when the rainy season. So, the colour of waterfall is brown.

Figure 4.6 the visitors of Curup Panjang waterfall

Every day many visitors come in between 10-30 people / day. On weekend the number of visitors increases in the Curup Panjang waterfall.

Based on the field survey the writer did and found, the writer decided to make the Traveling Video Script Curup Panjang Waterfall as a Tourism Destination in Lahat (South Sumatera) to be one of destination in Lahat especially natural tourism destination.