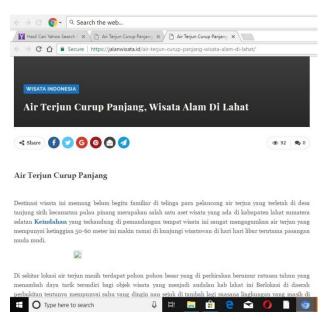

## B. Field Survey

The writer interviewed the key person, Mr. Insan Kusmaini as a leader of structure organization of Curup Panjang waterfall. The writer found that this tourist destination is not familiar to travelers, the waterfall in the village of Tanjung Sirih, Pulau Pinang sub-district is one of the tourist assets in the district of South Sumatra. More than visitor on holiday at the weekend, especially the travel blogger in 2017. The writer also found some information about Curup Panjang waterfall in Pulau Pinang. The writer also found the news of Curup Panjang waterfall on the internet

Figure 4.1 The news of Curup Panjang Waterfall

Based on the news above, Pulau Pinang, Curup Panjang waterfall is one of waterfall in Lahat and many people don't know about this waterfall because there is no promotion from government and in access to Curup Panjang because takes 2 hours from Tanjung Sirih village and walk from that (Reza, 2017)