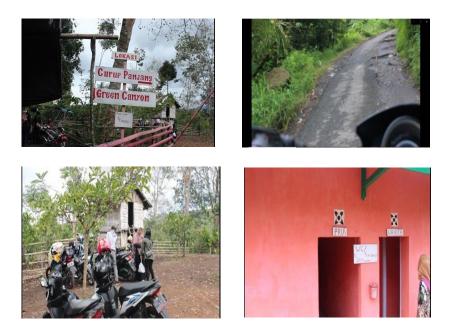

Figure 4.2 the environment of Curup Panjang waterfall

Based on the observation the writer did in Curup Panjang waterfall Pulau Pinang, now there are a situations in the environment like as damaged public facilities such as the parking area and the toilet. For the price of ticket is 5000/net included entry ticket.

Figure 4.3 The area before entrance in curup panjang waterfall

In this area, there is rest area from bamboo, the cottage sale of the food like as snack and beverage. In here there was a coffee farm, there are a kind of coffe is Robusta coffee. The location of coffee farm spent about 20 minutes from close to curup panjang waterfall.