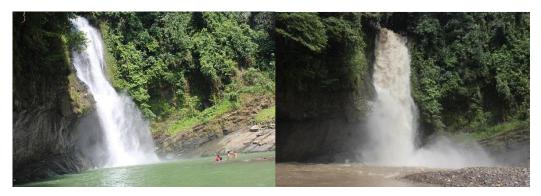

Figure 4.4 The situation of the the Curup Panjang waterfall

When the first observation in Curup Panjang waterfall the writer came to curup when dry season. So, the water of waterfall is very natural. For the next observation, the writer came back again in curup panjang when the rainy season. So, the colour of waterfall is brown.