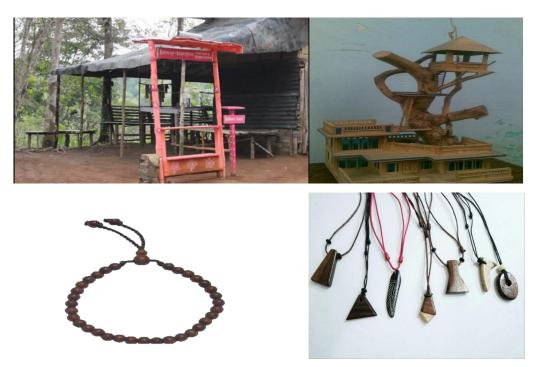

Figure 4.5 The product of Curup Panjang waterfall

The product of Curup Panjang waterfall was the handicrafts such as bracelet, necklace, and replica of a miniature house. The price starts from 10.000 rupiah until 150.000 rupiahs.