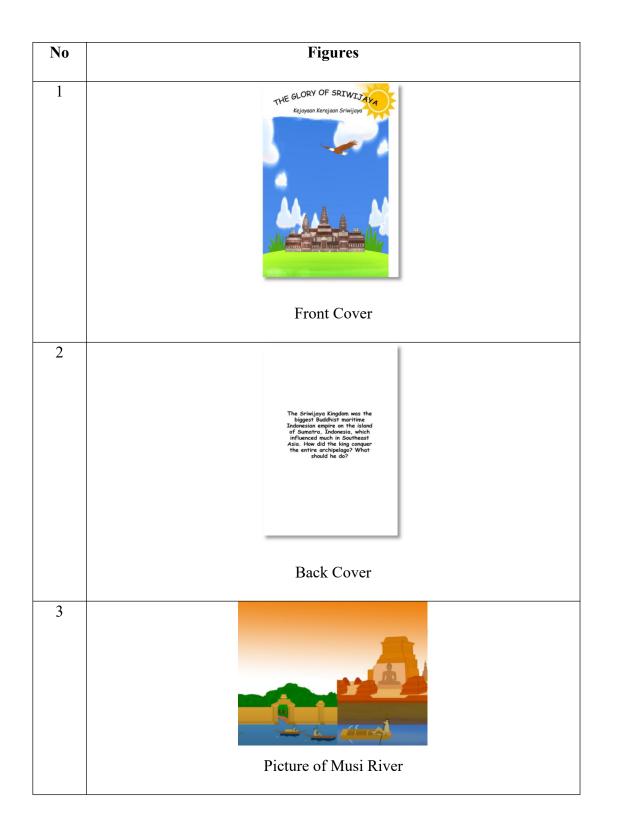

#### ==== THE GLORY OF SRIWIJAYA KINGDOM ====

In ancient times ago, there lived a kingdom located along the river shore in southern Sumatra. Along the riverbank, it was the entire kingdom. People's lives are also heavily dependent on the river. The river is called the Musi River. The kingdom that is bordered by the Musi River is Sriwijaya. Sriwijaya was very dependent on the river, as it was an important trading street for the kingdom. Sriwijaya has everything. The wealth of nature, the peaceful people, and the supportive environment, Sriwijaya has it all.